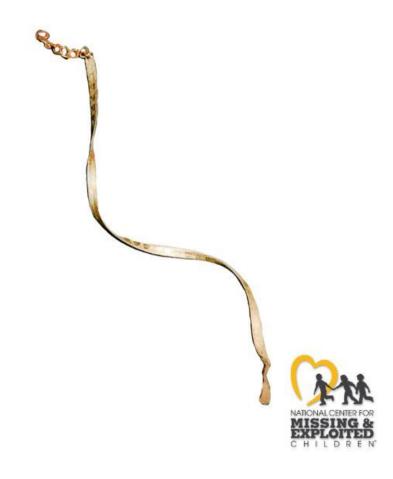

Unidentified female Uncertain race Found 1/14/2014 Est age: 15-29 yrs 4'10" in height

Found in Sardis, Panola County, Ms.

A cranium was found in the woods behind 583 E. Pratcher Road by a lady hunting her horse. The cranium was found in a wooded area under some trees. An additional search was conducted by Dr. Nicholas Herrmann and students of Mississippi State University under the supervision of the Panola County Coroner and the Panola County's Sheriff Department. They found two femora(left & right) near the original location of the cranium along with a piece of clothing, a gold necklace and a car jack.

Torso not recovered

One or more limbs not recovered

Skeletal parts only
car jack; close to second found femur
some old clothing found close to femur; found with gold necklace

gold necklace found next to clothing
ME/C Case Number
ME14-0068
Mississippi State Medical Examiner
512-974-9420